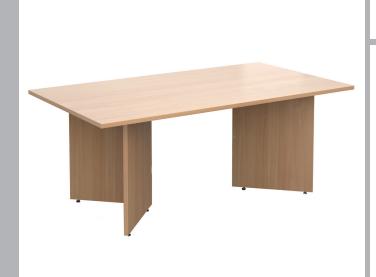

## Rectangular Boardroom Table

CODE: EB18-OAK

Simply designed to ensure core functionality, Arrow Head offers versatile tables in a variety of shapes and finishes to suit any boardroom or meeting setting. The Arrow Head leg design offers rigidity and strength with its clean cut lines and balanced proportions. Single tables can be used individually for meetings, or several tables can be grouped together to achieve various room layouts.

## **FEATURES & SPECIFICATIONS**

- Integrated power and data modules can be added to transform tables into interactive and technologically advanced boardrooms.
- Available in beech, oak, grey oak, white and walnut
- Modular configurations to suit all boardroom and meeting room shapes and sizes
- Rectangular boardroom table 1000mm with 25mm tops and impact resistant ABS edging
- The angular lines of the leg frame resemble the point of an arrow head with adjustable foot levellers
- The perfect solution for all high level meetings to get the creative juices flowing

## Codes

EB20 - W2000 x D1000 x H725mm - (to seat 8 persons) EB18 - W1800 x D1000 x H725mm - (to seat 6 persons)