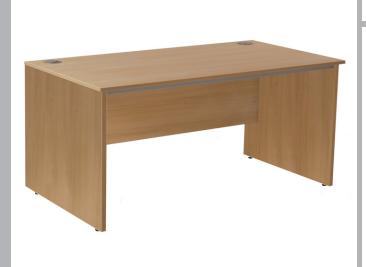

# Panel Ended Rectangular Workstation

CODE: LDPE1200

Our Panel Ended Rectangular Workstations are part of our Universal Range of office furniture, designed with practicality in mind to enhance your workspace and boost efficiency. With its standout features including a 18mm thick top, double portholes, and robust panel end legs for added durability and stability. This panel ended rectangular workstation is an ideal choice for those seeking a functional workspace that balances productivity with an attractive design.

## FEATURES & SPECIFICATIONS

- Cable access ports included
- Panel end legs
- 18mm top

LDPE1200 - W1200 x D800 x H726mm

Sepia Oak

design ▶ supply ▶ deliver ▶ install

▶ Head Office: Southern Depot Marsh Road | Lords Meadow Trading Estate | Crediton | Devon | EX17 1EU Sales: Tel: 01363 775411 | Email: sales@uosltd.co.uk