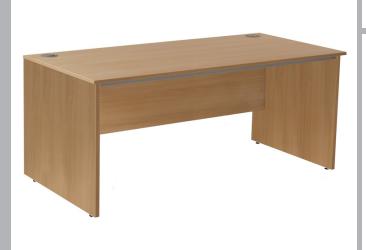

# Panel Ended Rectangular Workstation

CODE: LDPE1500

Our Panel Ended Rectangular Workstations are part of our Universal Range of office furniture, designed with practicality in mind to enhance your workspace and boost efficiency. With its standout features including a 18mm thick top, double portholes, and robust panel end legs for added durability and stability. This panel ended rectangular workstation is an ideal choice for those seeking a functional workspace that balances productivity with an attractive design.

## FEATURES & SPECIFICATIONS

- Cable access ports included
- Panel end legs
- 18mm top

LDPE1500 - W1500 x D800 x H726mm

Sepia Oak

design ▶ supply ▶ deliver ▶ install

▶ Head Office: Southern Depot Marsh Road | Lords Meadow Trading Estate | Crediton | Devon | EX17 1EU Sales: Tel: 01363 775411 | Email: sales@uosltd.co.uk