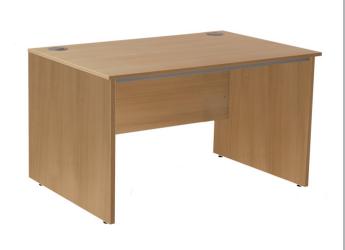

# Panel Ended Rectangular Workstation

CODE: LDPE1200

Our Panel Ended Rectangular Workstations are part of our Universal Range of office furniture, designed with practicality in mind to enhance your workspace and boost efficiency. With its standout features including a 18mm thick top, double portholes, and robust panel end legs for added durability and stability. This panel ended rectangular workstation is an ideal choice for those seeking a functional workspace that balances productivity with an attractive design.

## FEATURES & SPECIFICATIONS

- Cable access ports included
- Panel end legs
- 18mm top

LDPE1200 - W1200 x D800 x H726mm

Sepia Oak

design ▶ supply ▶ deliver ▶ install

▶ Head Office: Southern Depot Marsh Road | Lords Meadow Trading Estate | Crediton | Devon | EX17 1EU Sales: Tel: 01363 775411 | Email: sales@uosltd.co.uk