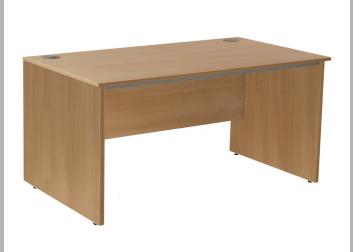

# Panel Ended Rectangular Workstation

CODE: LDPE1500

Our Panel Ended Rectangular Workstations are part of our Universal Range of office furniture, designed with practicality in mind to enhance your workspace and boost efficiency. With its standout features including a 18mm thick top, double portholes, and robust panel end legs for added durability and stability. This panel ended rectangular workstation is an ideal choice for those seeking a functional workspace that balances productivity with an attractive design.

## FEATURES & SPECIFICATIONS

- Cable access ports included
- Panel end legs
- 18mm top

LDPE1500 - W1500 x D800 x H726mm

Sepia Oak

design ▶ supply ▶ deliver ▶ install

▶ Head Office: Southern Depot Marsh Road | Lords Meadow Trading Estate | Crediton | Devon | EX17 1EU Sales: Tel: 01363 775411 | Email: sales@uosltd.co.uk