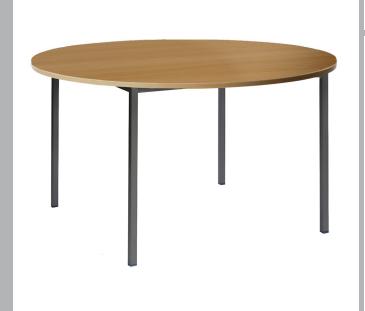

## Circular Table

CODE: SRCR1000

Our Circular Tables are part of our Universal Range of office furniture, designed with practicality in mind to enhance your workspace and boost efficiency. With its standout features including a 18mm thick top, and a sturdy welded metal frame for added durability and stability. This circular table is an ideal choice for those seeking a functional workspace that balances productivity with an attractive design.

## **FEATURES & SPECIFICATIONS**

- Grey metal frame
- Available with adjustable feet upon request
- 18mm top

## Codes:

SRCR1000 - 1050 diameter x H726mm