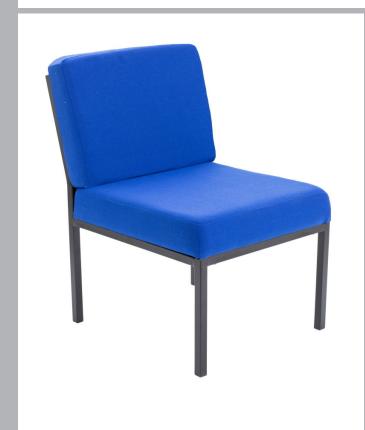

## Rubic Reception Chair

CODE: BRC1

The Rubic Reception Chair is a premium seating solution designed to enhance any waiting room or reception area. Combining exceptional comfort, durability, and an elegant design, this chair is specifically crafted to provide a relaxing and welcoming atmosphere. Enhance and improve your waiting room with the Ruby Chair, where comfort meets style.

## FEATURES & SPECIFICATIONS

- Deep foam seat and black with black metal legs
- Black metal frame
- Padded back and seat

Over All Height Over All Width Over All Depth Seat Height Seat Depth Back Height Back Width 800mm 525mm 520mm 430mm 385mm 370mm 525mm

Finish: blue, black fabric

Warranty: 1yr Code: BRC1