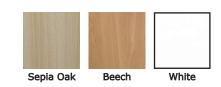

## FEATURES & SPECIFICATIONS

- Pedestals can be fitted left or right handed
- Grey metal legs
- Fully Lockable
- 18mm Top

Codes:

UDESK48-2 - W1200 x D730 x H726mm