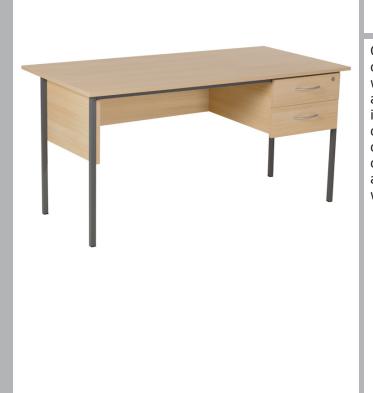

### Single Pedestal Two Drawer Desk

#### CODE: UDESK60-2

Our Single Pedestal Two Drawer Desks are part of our Universal Range of office furniture, designed with practicality in mind to enhance your workspace and boost efficiency. With its standout features including a 18mm thick top, secure lockable drawers, and a robust metal frame for added durability and stability. This single pedestal two drawer desk is an ideal choice for those seeking a functional workspace that balances productivity with an attractive design.

### FEATURES & SPECIFICATIONS

- Pedestals can be fitted left or right handed
- Grey metal legs
- Fully Lockable
- 18mm Top

Codes:

UDESK60-2 - W1500 x D730 x H726mm