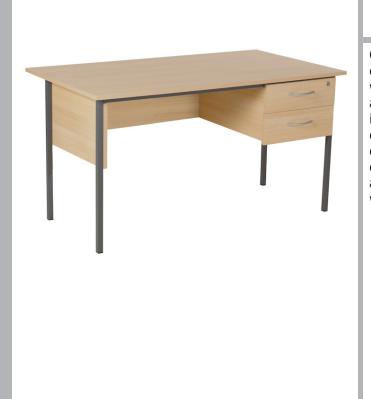

### Single Pedestal Two Drawer Desk

#### CODE: UDESK48-2

Our Single Pedestal Two Drawer Desks are part of our Universal Range of office furniture, designed with practicality in mind to enhance your workspace and boost efficiency. With its standout features including a 18mm thick top, secure lockable drawers, and a robust metal frame for added durability and stability. This single pedestal two drawer desk is an ideal choice for those seeking a functional workspace that balances productivity with an attractive design.

## FEATURES & SPECIFICATIONS

- Pedestals can be fitted left or right handed
- Grey metal legs
- Fully Lockable
- 18mm Top

Codes:

UDESK48-2 - W1200 x D730 x H726mm