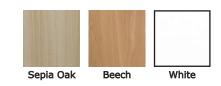

### FEATURES & SPECIFICATIONS

- Pedestals can be fitted left or right handed
- Grey metal legs
- Fully Lockable
- 18mm Top

Codes:

UDESK60-2 - W1500 x D730 x H726mm