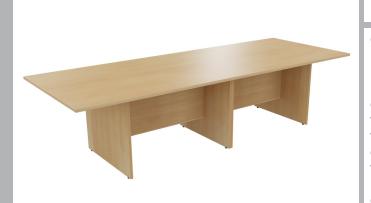

# PRODUCT DATA SHEET

Rectangular Conference Tables with Straight Modesty Panel and Panel End Leg

CODE: RCTF2412-OAK

Our Rectangular Conference Table with Straight Modesty Panel and Panel End Leg are part of our Universal Range of office furniture, designed with productivity in mind to enhance your meeting, conference or boardroom environment. Designed to seamlessly blend functionality with elegance, this panel leg conference table is an ideal centrepiece for any professional setting looking to foster innovation. Whether it's an 8-person brainstorming session, a 14-person presentation or 20-person team collaboration our panel leg conference table is a functional choice with an attractive design.

# FEATURES & SPECIFICATIONS

- Special sizes available upon request
- Wood Finishes Oak, Beech and White
- Modesty Panel
- Panel end legs
- 18mm top

Table sections

#### Codes

RCTF2412 - W2400 x D1200 x H720mm - (to seat 8 persons)
RCTF3012 - W3000 x D1200 x H720mm - (to seat 10 persons)
RCTF3612 - W3600 x D1200 x H720mm - (to seat 12 persons)
RCTF4512 - W4500 x D1200 x H720mm - (to seat 14 persons)
RCTF4812 - W4800 x D1200 x H720mm - (to seat 16 persons)
RCTF6012 - W6000 x D1200 x H720mm - (to seat 20 persons)
RCTF7512 - W7500 x D1200 x H720mm - (to seat 24 persons)