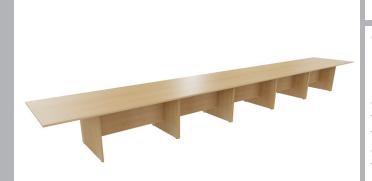

# PRODUCT DATA SHEET

Rectangular Conference Tables with Straight Modesty Panel and Panel End Leg

CODE: RCTF2412-OAK

Our Rectangular Conference Table with Straight Modesty Panel and Panel End Leg are part of our Universal Range of office furniture, designed with productivity in mind to enhance your meeting, conference or boardroom environment. Designed to seamlessly blend functionality with elegance, this panel leg conference table is an ideal centrepiece for any professional setting looking to foster innovation. Whether it's an 8-person brainstorming session, a 14-person presentation or 20-person team collaboration our panel leg conference table is a functional choice with an attractive design.

#### Codes

RCTF2412 - W2400 x D1200 x H720mm - (to seat 8 persons)
RCTF3012 - W3000 x D1200 x H720mm - (to seat 10 persons)
RCTF3612 - W3600 x D1200 x H720mm - (to seat 12 persons)
RCTF4512 - W4500 x D1200 x H720mm - (to seat 14 persons)
RCTF4812 - W4800 x D1200 x H720mm - (to seat 16 persons)
RCTF6012 - W6000 x D1200 x H720mm - (to seat 20 persons)
RCTF7512 - W7500 x D1200 x H720mm - (to seat 24 persons)