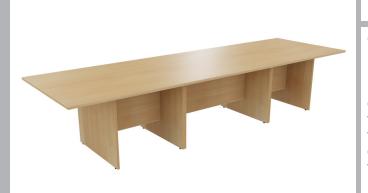

# PRODUCT DATA SHEET

Rectangular Conference Tables with Straight Modesty Panel and Panel End Leg

CODE: RCTF2412-OAK

Our Rectangular Conference Table with Straight Modesty Panel and Panel End Leg are part of our Universal Range of office furniture, designed with productivity in mind to enhance your meeting, conference or boardroom environment. Designed to seamlessly blend functionality with elegance, this panel leg conference table is an ideal centrepiece for any professional setting looking to foster innovation. Whether it's an 8-person brainstorming session, a 14-person presentation or 20-person team collaboration our panel leg conference table is a functional choice with an attractive design.

# FEATURES & SPECIFICATIONS

- Special sizes available upon request
- Wood Finishes Oak, Beech and White
- Modesty Panel
- Panel end legs
- 18mm top

Table sections

#### Codes

RCTF2412 - W2400 x D1200 x H720mm - (to seat 8 persons)
RCTF3012 - W3000 x D1200 x H720mm - (to seat 10 persons)
RCTF3612 - W3600 x D1200 x H720mm - (to seat 12 persons)
RCTF4512 - W4500 x D1200 x H720mm - (to seat 14 persons)
RCTF4812 - W4800 x D1200 x H720mm - (to seat 16 persons)
RCTF6012 - W6000 x D1200 x H720mm - (to seat 20 persons)
RCTF7512 - W7500 x D1200 x H720mm - (to seat 24 persons)