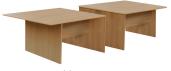

# FEATURES & SPECIFICATIONS

- Special sizes available upon request
- Wood Finishes Oak, Beech and White
- Modesty Panel
- Panel end legs
- 18mm top

Table sections

#### Codes

RCTF2412 - W2400 x D1200 x H720mm - (to seat 8 persons)
RCTF3012 - W3000 x D1200 x H720mm - (to seat 10 persons)
RCTF3612 - W3600 x D1200 x H720mm - (to seat 12 persons)
RCTF4512 - W4500 x D1200 x H720mm - (to seat 14 persons)
RCTF4812 - W4800 x D1200 x H720mm - (to seat 16 persons)
RCTF6012 - W6000 x D1200 x H720mm - (to seat 20 persons)
RCTF7512 - W7500 x D1200 x H720mm - (to seat 24 persons)