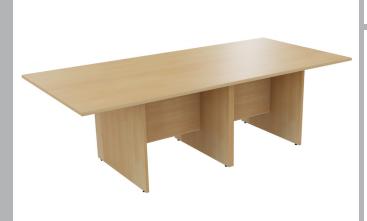

# PRODUCT DATA SHEET

Rectangular Conference Tables with Straight Modesty Panel and Panel End Leg

CODE: RCTF2412-OAK

Our Rectangular Conference Table with Straight Modesty Panel and Panel End Leg are part of our Universal Range of office furniture, designed with productivity in mind to enhance your meeting, conference or boardroom environment. Designed to seamlessly blend functionality with elegance, this panel leg conference table is an ideal centrepiece for any professional setting looking to foster innovation. Whether it's an 8-person brainstorming session, a 14-person presentation or 20-person team collaboration our panel leg conference table is a functional choice with an attractive design.

# FEATURES & SPECIFICATIONS

- Special sizes available upon request
- Wood Finishes Oak, Beech and White
- Modesty Panel
- Panel end legs
- 18mm top

Table sections

#### Codes

RCTF2412 - W2400 x D1200 x H720mm - (to seat 8 persons)
RCTF3012 - W3000 x D1200 x H720mm - (to seat 10 persons)
RCTF3612 - W3600 x D1200 x H720mm - (to seat 12 persons)
RCTF4512 - W4500 x D1200 x H720mm - (to seat 14 persons)
RCTF4812 - W4800 x D1200 x H720mm - (to seat 16 persons)
RCTF6012 - W6000 x D1200 x H720mm - (to seat 20 persons)
RCTF7512 - W7500 x D1200 x H720mm - (to seat 24 persons)