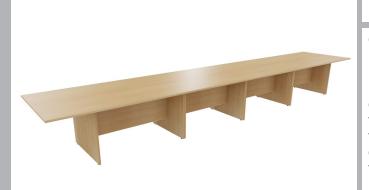

# PRODUCT DATA SHEET

Rectangular Conference Tables with Straight Modesty Panel and Panel End Leg

CODE: RCTF2412-OAK

Our Rectangular Conference Table with Straight Modesty Panel and Panel End Leg are part of our Universal Range of office furniture, designed with productivity in mind to enhance your meeting, conference or boardroom environment. Designed to seamlessly blend functionality with elegance, this panel leg conference table is an ideal centrepiece for any professional setting looking to foster innovation. Whether it's an 8-person brainstorming session, a 14-person presentation or 20-person team collaboration our panel leg conference table is a functional choice with an attractive design.

#### Codes

RCTF2412 - W2400 x D1200 x H720mm - (to seat 8 persons)
RCTF3012 - W3000 x D1200 x H720mm - (to seat 10 persons)
RCTF3612 - W3600 x D1200 x H720mm - (to seat 12 persons)
RCTF4512 - W4500 x D1200 x H720mm - (to seat 14 persons)
RCTF4812 - W4800 x D1200 x H720mm - (to seat 16 persons)
RCTF6012 - W6000 x D1200 x H720mm - (to seat 20 persons)
RCTF7512 - W7500 x D1200 x H720mm - (to seat 24 persons)