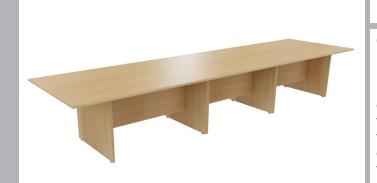

# PRODUCT DATA SHEET

Rectangular Conference Tables with Straight Modesty Panel and Panel End Leg

CODE: RCTF2412-OAK

Our Rectangular Conference Table with Straight Modesty Panel and Panel End Leg are part of our Universal Range of office furniture, designed with productivity in mind to enhance your meeting, conference or boardroom environment. Designed to seamlessly blend functionality with elegance, this panel leg conference table is an ideal centrepiece for any professional setting looking to foster innovation. Whether it's an 8-person brainstorming session, a 14-person presentation or 20-person team collaboration our panel leg conference table is a functional choice with an attractive design.

#### Codes

RCTF2412 - W2400 x D1200 x H720mm - (to seat 8 persons)
RCTF3012 - W3000 x D1200 x H720mm - (to seat 10 persons)
RCTF3612 - W3600 x D1200 x H720mm - (to seat 12 persons)
RCTF4512 - W4500 x D1200 x H720mm - (to seat 14 persons)
RCTF4812 - W4800 x D1200 x H720mm - (to seat 16 persons)
RCTF6012 - W6000 x D1200 x H720mm - (to seat 20 persons)
RCTF7512 - W7500 x D1200 x H720mm - (to seat 24 persons)