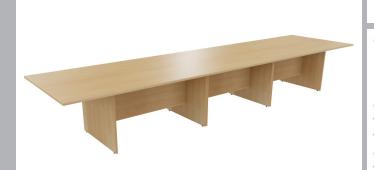

# PRODUCT DATA SHEET

Rectangular Conference Tables with Straight Modesty Panel and Panel End Leg

CODE: RCTF2412-OAK

Our Rectangular Conference Table with Straight Modesty Panel and Panel End Leg are part of our Universal Range of office furniture, designed with productivity in mind to enhance your meeting, conference or boardroom environment. Designed to seamlessly blend functionality with elegance, this panel leg conference table is an ideal centrepiece for any professional setting looking to foster innovation. Whether it's an 8-person brainstorming session, a 14-person presentation or 20-person team collaboration our panel leg conference table is a functional choice with an attractive design.

# FEATURES & SPECIFICATIONS

- Special sizes available upon request
- Wood Finishes Oak, Beech and White
- Modesty Panel
- Panel end legs
- 18mm top

Table sections