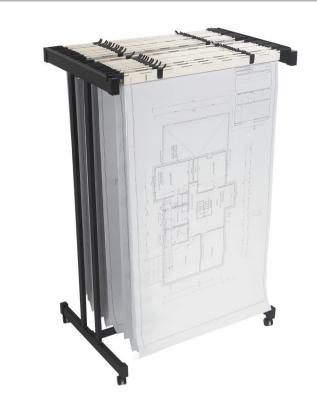

# **Economy Mobile Trolley**

CODE: EMA0B

Our Economy Mobile Trolleys are a versatile and efficient plan filing solution designed to organise and store A0 or A1 planholders (hangers). Offering ease of use and durability, our mobile trolleys are ideal for professionals in architecture, engineering, and designers who need a reliable and mobile system to manage their plansholders and drawings. Featuring a capacity of 24 hangers ensuring the integrity and longevity of your stored drawings. A sturdy design and coated in a durable black epoxy finish, these economy mobile trolleys are built to last, providing both strength, mobility, and aesthetic appeal.

Hangers NOT included

## FEATURES & SPECIFICATIONS

- Robust all-steel construction with durable black epoxy paint.
- 3 standard sizes: A0, A1 & A2 (clamp on short edge)
- Mounted on castors to allow simple movement around the office, brakes keep it in place

WidthDepthHeightSizeCapacity990mm600mm1400mmA024 Planholder

Finish: metal/epoxy coating

Warranty: 1yr

Code: EMA0B - Empty - (to fit EA0 - A0 Size Hangers)

your complete site office solution...

design ▶ supply ▶ deliver ▶ install