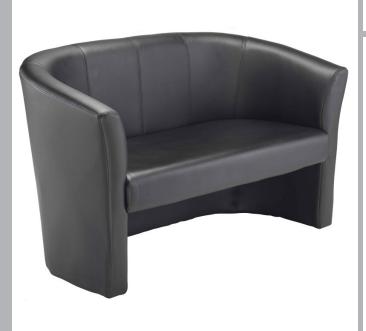

## Reception Tub Seating

CODE: OF0200

Our Reception Tub Seating, is the perfect addition to any waiting area or break room. This comfortable and durable seating option is designed to provide a plush cushioned back with stylish stitching detail, ensuring maximum comfort for your guests or employees. The classic-looking sofa is sure to make your reception area more inviting, creating a warm and welcoming atmosphere. Made with high-quality materials, this sofa is built to last, providing long-lasting comfort and style. Whether you're looking to create a comfortable waiting area or a cozy break room, our Tub Sofa is the perfect choice. So why wait? Order yours today and experience the ultimate in comfort and style!

## **FEATURES & SPECIFICATIONS**

- A comfortable and durable 2 seater sofa, ideal for any waiting area or break room
- Plush cushions with stylish stitching detail
- Matching armchairs available
- 5 year guarantee (component)