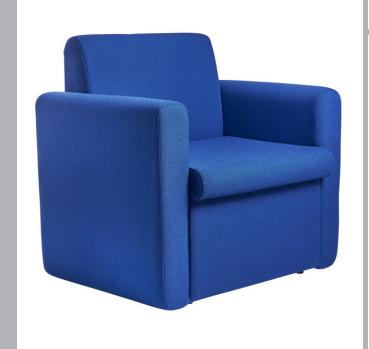

## Alto Modular Reception Seating

CODE: ALT50004

Alto is a modular range of reception furniture that can be customised to fit the specific needs of the modern office, providing comfortable office seating for visitors while they wait. The flexibility of the modular components with curved, straight, left and right hand and corner options allows for multiple configurations without sacrificing on style.

## **FEATURES & SPECIFICATIONS**

- Deep foam filled seat and back provide excellent user support
- Easy to move and re-configure to suit different environments
- Fully upholstered modular reception seating
- Simple, versatile selection of shapes with large and small footprints
- Solid wooden internal construction