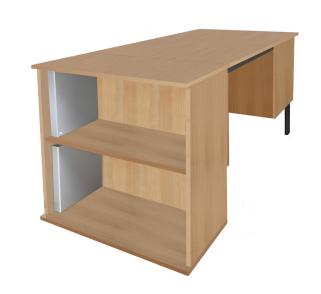

## Desk End Bookcase

CODE: UBC726-OAK

Our Desk End Bookcase is part of our Universal Range of office furniture, designed with practicality in mind to enhance your workspace and boost efficiency. With its standout features including a 18mm thick top, adjustable feet, and a fixed shelf for added durability and stability. This desk end bookcase is an ideal choice for those seeking a functional workspace that balances productivity with an attractive design.

## FEATURES & SPECIFICATIONS

- Adjustable feet
- Fixed shelf
- 18mm top

## Codes:

UBC726 - W730 x D340 x H726mm

All information is correct at time of publication and is subject to change without notice.