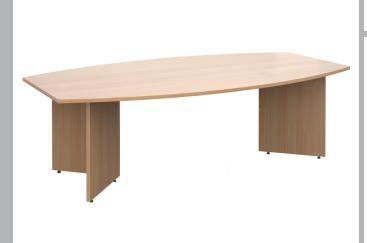

## Barrel Shaped Meeting Table

CODE: ERB24-OAK

Simply designed to ensure core functionality, Arrow Head offers versatile tables in a variety of shapes and finishes to suit any boardroom or meeting setting. The Arrow Head leg design offers rigidity and strength with its clean cut lines and balanced proportions. Single tables can be used individually for meetings, or several tables can be grouped together to achieve various room layouts.

## FEATURES & SPECIFICATIONS

- Integrated power and data modules can be added to transform tables into interactive and technologically advanced boardrooms.
- Available in beech, oak, grey oak, white and walnut.
- Curved table top which is the perfect solution for all high level meetings.
- Modular configurations to suit all boardroom and meeting room shapes and sizes.
- Radial boardroom table 800-1300mm with 25mm tops and impact resistant ABS edging.
- The angular lines of the leg frame resemble the point of an arrow head with adjustable foot levellers.

## Codes

ERB24 - W2400 x D1300-800 x H725mm - (to seat 8 persons)