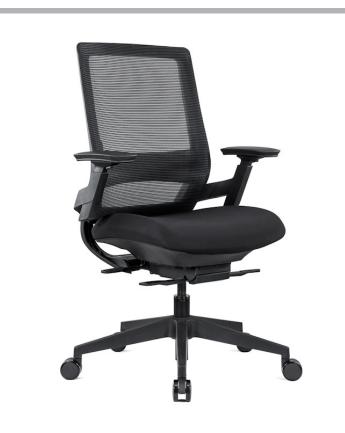

## Ergonomic Mesh Back Task Chair

CODE: TENMC

The Ergonomic Mesh Back Task Chair has a sleek and modern design, featuring a sliding seat that allows you to find the perfect position for your body. Experience unparalleled freedom of movement with the 3D Arms, offering a wide range of adjustments including forward, back, up, down, left, and right. Whether you're typing, writing, or simply relaxing, our Ergonomic Mesh Back Task Chair provides personalised comfort promoting a healthy posture during extended periods of sitting.

## FEATURES & SPECIFICATIONS

- Triple lever mechansim with multi-position tilt lock
- 3D Arms (forward, back, up, down, left & right)

Adjustable lumbar support and seat slide

Overall Height Overall Width Overall Depth Seat Depth
990-1180mm 675mm 710mm 500mm