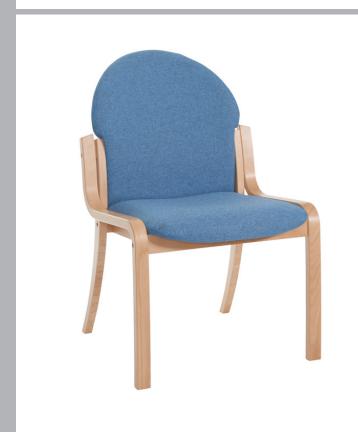

## Tamar Wooden Frame Conference Chair

CODE: TAM50001

Elegant yet simple in its design, Tamar uses a laminated beech veneer frame to create the perfect traditional conference, meeting or waiting chair. The wide seats, optional armrests, generous padding and full back provide extra comfort to clients and employees in addition to complementing the existing colour scheme.

## FEATURES & SPECIFICATIONS

- Fully upholstered seat and full back
- Stackable for space-efficient storage
- Beech laminate frame with no arms
- Stackable
- Weight capacity: 115kg
- Usage: 5 hours

| Overall Height | Overall Width | Overall Depth | Seat Height | Seat Width | Seat Depth | Back Width | Back Height |
|----------------|---------------|---------------|-------------|------------|------------|------------|-------------|
| 820mm          | 530mm         | 600mm         | 460mm       | 460mm      | 470mm      | 470mm      | 480mm       |