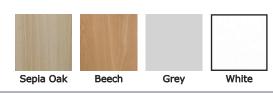

## FEATURES & SPECIFICATIONS

- 25mm Top
- sturdy metal legs
- Available in Beech, Oak, Grey and White
- Special sizes available upon request