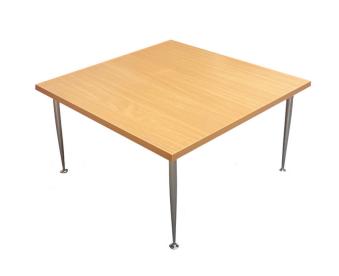

## Square Coffee Table

CODE: SCT75

Our Square coffee table with silver tapered legs will add a touch of style to any reception or waiting area. With its 25mm top and beech wood finish make it both functional and aesthetically pleasing. This Square coffee table is an entry-level option that provides great value for money.

## FEATURES & SPECIFICATIONS

- 25mm Top
- sturdy metal legs
- Available in Beech, Oak, Grey and White
- Special sizes available upon request

## Codes

SCT75 - W750 x D750 x H400mm - 25mm Top