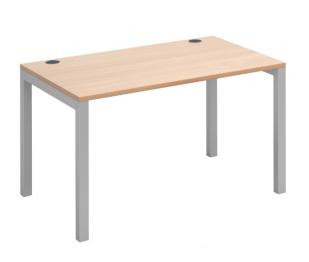

## Connex Single Desk

CODE: CO148

Single straight desks 800mm deep with two cable access ports. Rectangular steel framework in silver or white with excellent strength and stability.

As bench solutions are becoming more popular and mainstream in open plan offices, the Connex range has been developed in response to modern office design and is a more cost effective alternative to the popular Adapt II benching solution. Through its twin fixed beam steel frame construction, Connex is robust enough to cope with the rigours of a busy office and is an ideal modular system for high density office spaces.

## FEATURES & SPECIFICATIONS

- 25mm desktops available in beech, maple, oak, walnut and white
- Horizontal & vertical cable management allows cables to rise from the floor via cable risers/trays
- Legs are shared between desk clusters with a recessed centre leg support to save space and costs
- Quick assembly modular bench desk system for high density office spaces
- Rectangular steel framework in silver or white with excellent strength and stability
- Single straight desks 800mm deep with two cable access ports