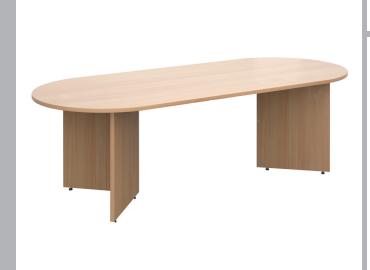

## Radial End Meeting Table

CODE: EB24-OAK

Simply designed to ensure core functionality, Arrow Head offers versatile tables in a variety of shapes and finishes to suit any boardroom or meeting setting. The Arrow Head leg design offers rigidity and strength with its clean cut lines and balanced proportions. Single tables can be used individually for meetings, or several tables can be grouped together to achieve various room layouts.

## FEATURES & SPECIFICATIONS

- Integrated power and data modules can be added to transform tables into interactive and technologically advanced boardrooms.
- Available in beech, oak, grey oak, white and walnut
- Modular configurations to suit all boardroom and meeting room shapes and sizes
- Rectangular boardroom table 1000mm with 25mm tops and impact resistant ABS edging
- The angular lines of the leg frame resemble the point of an arrow head with adjustable foot levellers
- The perfect solution for all high level meetings to get the creative juices flowing

## Codes

EB24 - W2400 x D1000 x H725mm - (to seat 8 persons)