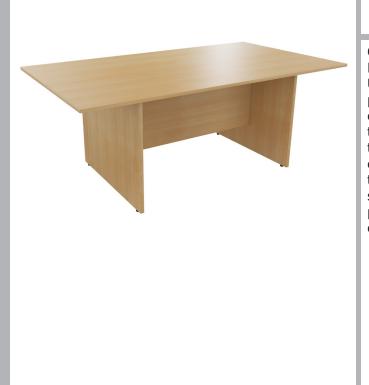

#### PRODUCT DATA SHEET

Rectangular Conference Tables with Straight Modesty Panel and Panel End Legs

#### CODE: RCTF2010/25

Our Rectangular Conference Table with Straight Modesty Panel and Panel End Leg are part of our Universal Range of office furniture, designed with productivity in mind to enhance your meeting, conference or boardroom environment. Designed to seamlessly blend functionality with elegance, this panel leg conference table is an ideal centrepiece for any professional setting looking to foster innovation. Whether it's an brainstorming session, a presentation or team collaboration our panel leg conference table is a functional choice with an attractive design.

### FEATURES & SPECIFICATIONS

- Special sizes available upon request
- Wood Finishes Oak, Beech and White
- Modesty Panel
- Panel end legs
- 25mm top

RCTF2010/25 - W2000 x D1000 x H720mm - 25mm Top (to seat 6 persons)