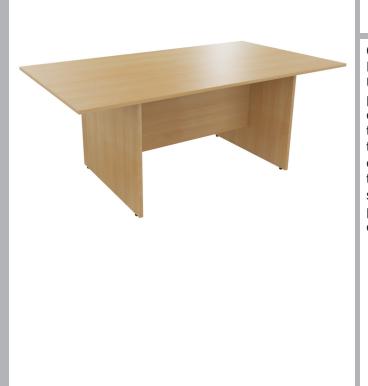

#### PRODUCT DATA SHEET

Rectangular Conference Tables with Straight Modesty Panel and Panel End Legs

#### CODE: RCTF1810/18

Our Rectangular Conference Table with Straight Modesty Panel and Panel End Leg are part of our Universal Range of office furniture, designed with productivity in mind to enhance your meeting, conference or boardroom environment. Designed to seamlessly blend functionality with elegance, this panel leg conference table is an ideal centrepiece for any professional setting looking to foster innovation. Whether it's an brainstorming session, a presentation or team collaboration our panel leg conference table is a functional choice with an attractive design.

### FEATURES & SPECIFICATIONS

- Special sizes available upon request
- Wood Finishes Oak, Beech and White
- Modesty Panel
- Panel end legs
- 18mm top

RCTF1810/18 - W1800 x D1000 x H720mm - 18mm Top (to seat 6 persons)