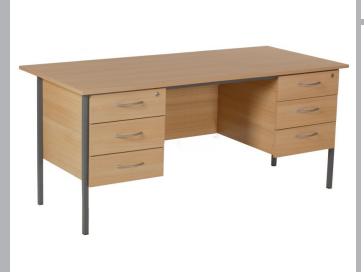

#### Double Pedestal Six Drawer Desk

CODE: UDESK72-6

Our Double Pedestal Six Drawer Desks are part of our Universal Range of office furniture, designed with practicality in mind to enhance your workspace and boost efficiency. With its standout features including a 18mm thick top, secure lockable drawers, and a robust metal frame for added durability and stability. This double pedestal six drawer desk is an ideal choice for those seeking a functional workspace that balances productivity with an attractive design.

# FEATURES & SPECIFICATIONS

- Grey metal legs
- Fully Lockable
- 18mm Top

UDESK72-6 - W1500 x D730 x H726mm

Sepia Oak