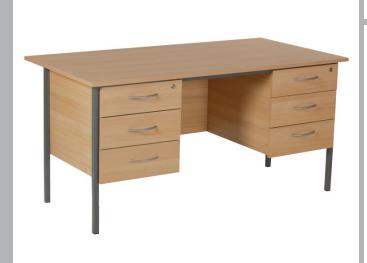

#### Double Pedestal Six Drawer Desk

CODE: UDESK60-6

Our Double Pedestal Six Drawer Desks are part of our Universal Range of office furniture, designed with practicality in mind to enhance your workspace and boost efficiency. With its standout features including a 18mm thick top, secure lockable drawers, and a robust metal frame for added durability and stability. This double pedestal six drawer desk is an ideal choice for those seeking a functional workspace that balances productivity with an attractive design.

# FEATURES & SPECIFICATIONS

- Grey metal legs
- Fully Lockable
- 18mm Top

#### Codes:

UDESK60-6 - W1200 x D730 x H726mm

your complete site office solution...

design ▶ supply ▶ deliver ▶ install

▶ Head Office: Southern Depot Marsh Road | Lords Meadow Trading Estate | Crediton | Devon | EX17 1EU Sales: Tel: 01363 775411 | Email: sales@uosltd.co.uk