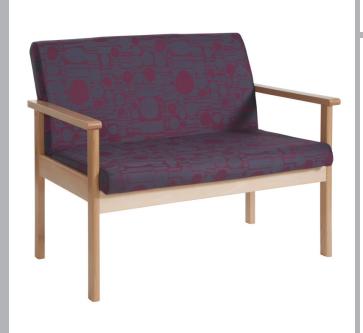

## Meavy Modular Beech Wooden Frame Chair

CODE: MEA50002

Meavy chairs combine the beauty of high quality upholstery and the strength of a solid beech wooden frame for a stylish yet durable seating option. With both arm and armless options available, the chair's simple, classic design allows it to complement any office environment and keep visitors comfortable and relaxed.

## **FEATURES & SPECIFICATIONS**

- Available in blue or charcoal with made to order fabric options available
- Elegant flowing lines with a solid beech frame
- Ideal around a coffee table in a reception or waiting area
- Low arm, high arm, 1 and 2 seater combinations
- Mortise and tenon jointed
- Sturdy beech plywood internal back frame