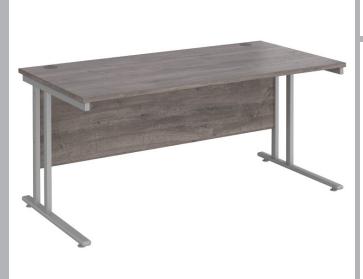

## VDU Cantilever Workstation

CODE: MC16/SLV/GOAK

Our Maestro 25 VDU Cantilever Workstation is meticulously crafted to enhance your workspace with style, functionality, and durability. With its double upright cantilever leg, twin port holes and combined with a 25mm melamine desktop ensures the strength and stability needed in a productive working environment.

## FEATURES & SPECIFICATIONS

- Wood finishes Beech, Grey Oak, Oak, White, Walnut
- Frame finishes Black, Silver, White
- Twin upright cantilever legs
- Cable access ports included
- 25mm top

## Codes

MC8 - W800 x D800 x H725mm MC10 - W1000 x D800 x H725mm MC12 - W1200 x D800 x H725mm MC14 - W1400 x D800 x H725mm MC16 - W1600 x D800 x H725mm MC18 - W1800 x D800 x H725mm