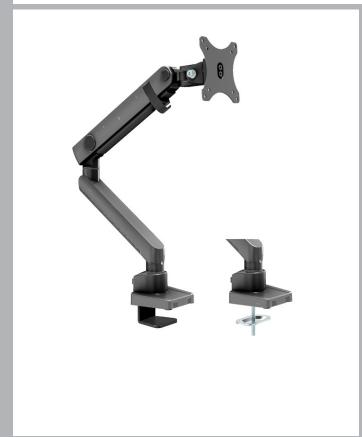

#### FSA Ergonomic Monitor Arm

#### CODE: FSA1-BLK

FSA (Flat Screen Arm) monitor arms have been designed to hold the latest screen technology, allowing the end user to adjust height, angles and viewing preferences, which in return helps employees reap the rewards of correct posture in the work place. Complete with both through desk and edge desk clamp fittings as standard.

### FEATURES & SPECIFICATIONS

- Fit screen: 17"-30", weight capacity of 20kg
- Universal 75mm and 100mm Vesa plate included
- Two mounting options: Through Desk fixing, Edge desk clamp
- Available in black, white, or silver
- Powder-coated surface finish
- Full cable management included
- FSA offers height and tilt adjustability providing comfort for the end-user