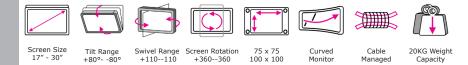

### FEATURES & SPECIFICATIONS

- Fit screen: 17"-30", weight capacity of 20kg
- Universal 75mm and 100mm Vesa plate included
- Two mounting options: Through Desk fixing, Edge desk clamp
- Available in black, white, or silver
- Powder-coated surface finish
- Full cable management included
- FSA offers height and tilt adjustability providing comfort for the end-user