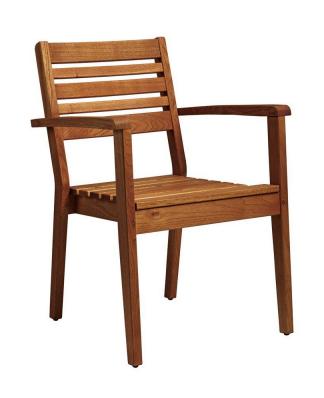

## More Arm Chair

CODE: ZA.206C

The MORE armchair is a durable and sustainable seating option that is made entirely from Robinia wood. Its sturdy construction ensures that it will last for years to come, making it a reliable choice for any commercial or residential setting. The chair's natural aesthetic adds a touch of organic charm to any space, and its stackable design allows for easy storage when not in use. Overall, the MORE armchair is a practical and stylish choice for anyone in need of a versatile and long-lasting seating option.

## **FEATURES & SPECIFICATIONS**

- Made entirely from Robinia wood
- Stackable up to 5 high for easy storage

Over All Height Over All Width Over All Depth Seat Height

Back Height

830mm 570mm 550mm 430mm 400mm