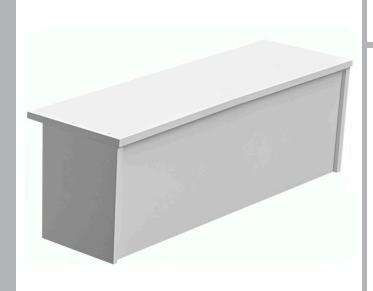

# **Reception Units**

CODE: ROOMSHOT

Our Reception Units are designed to create a functional and customisable reception area, consisting of base and top units that can be arranged to create a personalised workspace. With various sizes available, these units offer flexibility to suit individual needs and available space. Our reception units provide functional and stylish solutions, integrating features like storage and cable management. This sectional design allows you to easily create a reception area that fits your unique needs and preferences.

# FEATURES & SPECIFICATIONS

- Integrated cable management.
- Sectional design
- Hood units include shelf

CBU800 - Corner Base Unit - W800 x D800 x H726mm

RCH800 - Corner Hood Unit - W800 x D300 x H405mm

RBU800 - Base Unit - W800 x D800 x H726mm RBU1200 - Base Unit - W1200 x D800 x H726mm RBU1600 - Base Unit - W1600 x D800 x H726mm