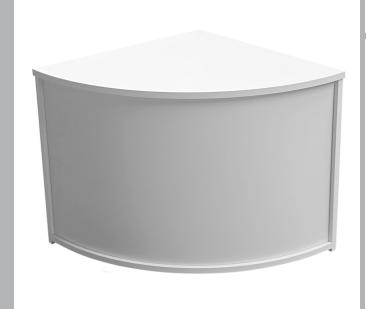

# Reception Units - Corner Base Unit

CODE: RCB800

Our Reception Units are designed to create a functional and customisable reception area, consisting of base and top units that can be arranged to create a personalised workspace. With various sizes available, these units offer flexibility to suit individual needs and available space. Our reception units provide functional and stylish solutions, integrating features like storage and cable management. This sectional design allows you to easily create a reception area that fits your unique needs and preferences.

# FEATURES & SPECIFICATIONS

- Integrated cable management.
- Sectional design
- Hood units include shelf

### Codes:

CBU800 - Corner Base Unit - W800 x D800 x H726mm

All information is correct at time of publication and is subject to change without notice.

design ▶ supply ▶ deliver ▶ install

► Head Office: Southern Depot Marsh Road | Lords Meadow Trading Estate | Crediton | Devon | EX17 1EU Sales: Tel: 01363 775411 | Email: sales@uosltd.co.uk