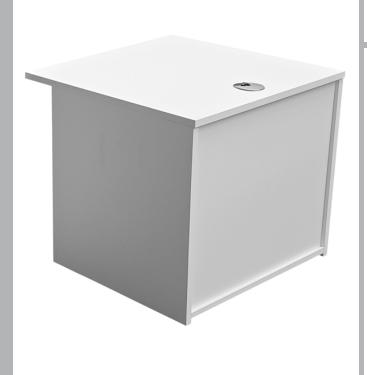

# Reception Units - Corner Base Unit

CODE: RCB800

Our Reception Units are designed to create a functional and customisable reception area, consisting of base and top units that can be arranged to create a personalised workspace. With various sizes available, these units offer flexibility to suit individual needs and available space. Our reception units provide functional and stylish solutions, integrating features like storage and cable management. This sectional design allows you to easily create a reception area that fits your unique needs and preferences.

# FEATURES & SPECIFICATIONS

- Integrated cable management.
- Sectional design
- Hood units include shelf

### Codes:

CBU800 - Corner Base Unit - W800 x D800 x H726mm

All information is correct at time of publication and is subject to change without notice.

design ▶ supply ▶ deliver ▶ install

► Head Office: Southern Depot Marsh Road | Lords Meadow Trading Estate | Crediton | Devon | EX17 1EU Sales: Tel: 01363 775411 | Email: sales@uosltd.co.uk