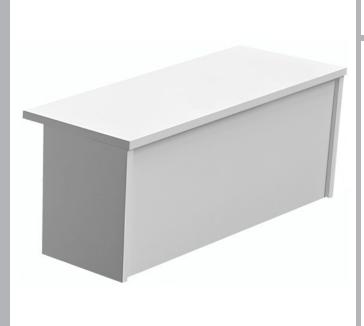

# **Reception Units**

CODE: ROOMSHOT

Our Reception Units are designed to create a functional and customisable reception area, consisting of base and top units that can be arranged to create a personalised workspace. With various sizes available, these units offer flexibility to suit individual needs and available space. Our reception units provide functional and stylish solutions, integrating features like storage and cable management. This sectional design allows you to easily create a reception area that fits your unique needs and preferences.

# FEATURES & SPECIFICATIONS

- Integrated cable management.
- Sectional design
- Hood units include shelf

CBU800 - Corner Base Unit - W800 x D800 x H726mm

RCH800 - Corner Hood Unit - W800 x D300 x H405mm

RBU800 - Base Unit - W800 x D800 x H726mm RBU1200 - Base Unit - W1200 x D800 x H726mm RBU1600 - Base Unit - W1600 x D800 x H726mm