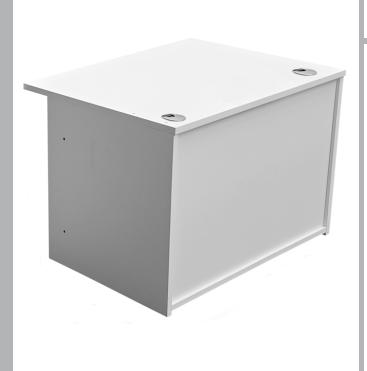

# **Reception Units**

CODE: ROOMSHOT

Our Reception Units are designed to create a functional and customisable reception area, consisting of base and top units that can be arranged to create a personalised workspace. With various sizes available, these units offer flexibility to suit individual needs and available space. Our reception units provide functional and stylish solutions, integrating features like storage and cable management. This sectional design allows you to easily create a reception area that fits your unique needs and preferences.

# FEATURES & SPECIFICATIONS

- Integrated cable management.
- Sectional design
- Hood units include shelf

CBU800 - Corner Base Unit - W800 x D800 x H726mm

RCH800 - Corner Hood Unit - W800 x D300 x H405mm

RBU800 - Base Unit - W800 x D800 x H726mm RBU1200 - Base Unit - W1200 x D800 x H726mm RBU1600 - Base Unit - W1600 x D800 x H726mm