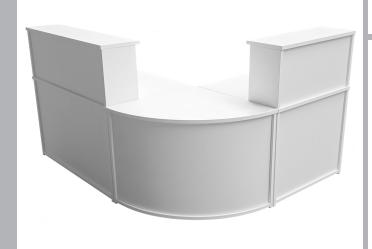

# **Reception Units**

CODE: ROOMSHOT

Our Reception Units are designed to create a functional and customisable reception area, consisting of base and top units that can be arranged to create a personalised workspace. With various sizes available, these units offer flexibility to suit individual needs and available space. Our reception units provide functional and stylish solutions, integrating features like storage and cable management. This sectional design allows you to easily create a reception area that fits your unique needs and preferences.

# FEATURES & SPECIFICATIONS

- Integrated cable management.
- Sectional design
- Hood units include shelf

CBU800 - Corner Base Unit - W800 x D800 x H726mm

RCH800 - Corner Hood Unit - W800 x D300 x H405mm

RBU800 - Base Unit - W800 x D800 x H726mm RBU1200 - Base Unit - W1200 x D800 x H726mm RBU1600 - Base Unit - W1600 x D800 x H726mm

RH800 - Hood Unit - W800 x D800 x H405mm RH1200 - Hood Unit - W1200 x D300 x H405mm RH1600 - Hood Unit - W1600 x D300 x H405mm

Sepia Oak

design ▶ supply ▶ deliver ▶ install

▶ Head Office: Southern Depot Marsh Road | Lords Meadow Trading Estate | Crediton | Devon | EX17 1EU Sales: Tel: 01363 775411 | Email: sales@uosltd.co.uk