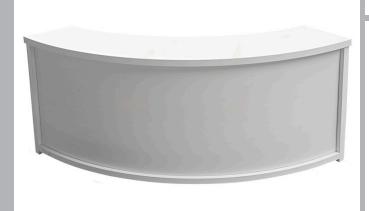

# Reception Units - 1600mm Hood Unit

CODE: RH1600

Our Reception Units are designed to create a functional and customisable reception area, consisting of base and top units that can be arranged to create a personalised workspace. With various sizes available, these units offer flexibility to suit individual needs and available space. Our reception units provide functional and stylish solutions, integrating features like storage and cable management. This sectional design allows you to easily create a reception area that fits your unique needs and preferences.

# FEATURES & SPECIFICATIONS

- Integrated cable management.
- Sectional design
- Hood units include shelf

RH1600 - Hood Unit - W1600 x D300 x H405mm

Sepia Oak

design ▶ supply ▶ deliver ▶ install

▶ Head Office: Southern Depot Marsh Road | Lords Meadow Trading Estate | Crediton | Devon | EX17 1EU Sales: Tel: 01363 775411 | Email: sales@uosltd.co.uk