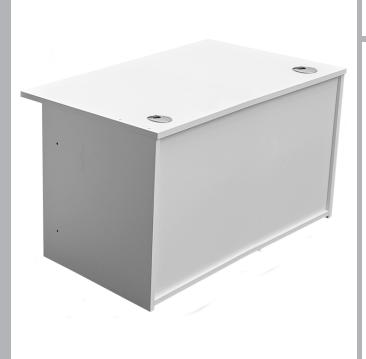

# **Reception Units**

CODE: ROOMSHOT

Our Reception Units are designed to create a functional and customisable reception area, consisting of base and top units that can be arranged to create a personalised workspace. With various sizes available, these units offer flexibility to suit individual needs and available space. Our reception units provide functional and stylish solutions, integrating features like storage and cable management. This sectional design allows you to easily create a reception area that fits your unique needs and preferences.

# FEATURES & SPECIFICATIONS

- Integrated cable management.
- Sectional design
- Hood units include shelf

CBU800 - Corner Base Unit - W800 x D800 x H726mm

RCH800 - Corner Hood Unit - W800 x D300 x H405mm

RBU800 - Base Unit - W800 x D800 x H726mm RBU1200 - Base Unit - W1200 x D800 x H726mm RBU1600 - Base Unit - W1600 x D800 x H726mm