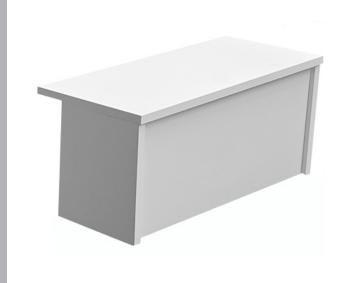

# **Reception Units**

CODE: ROOMSHOT

Our Reception Units are designed to create a functional and customisable reception area, consisting of base and top units that can be arranged to create a personalised workspace. With various sizes available, these units offer flexibility to suit individual needs and available space. Our reception units provide functional and stylish solutions, integrating features like storage and cable management. This sectional design allows you to easily create a reception area that fits your unique needs and preferences.

# FEATURES & SPECIFICATIONS

- Integrated cable management.
- Sectional design
- Hood units include shelf

CBU800 - Corner Base Unit - W800 x D800 x H726mm

RCH800 - Corner Hood Unit - W800 x D300 x H405mm

RBU800 - Base Unit - W800 x D800 x H726mm RBU1200 - Base Unit - W1200 x D800 x H726mm RBU1600 - Base Unit - W1600 x D800 x H726mm

RH800 - Hood Unit - W800 x D800 x H405mm RH1200 - Hood Unit - W1200 x D300 x H405mm RH1600 - Hood Unit - W1600 x D300 x H405mm

Sepia Oak

design ▶ supply ▶ deliver ▶ install

▶ Head Office: Southern Depot Marsh Road | Lords Meadow Trading Estate | Crediton | Devon | EX17 1EU Sales: Tel: 01363 775411 | Email: sales@uosltd.co.uk