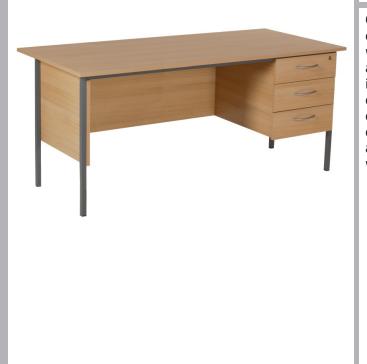

#### Single Pedestal Three Drawer Desk

#### CODE: UDESK48-3

Our Single Pedestal Three Drawer Desks are part of our Universal Range of office furniture, designed with practicality in mind to enhance your workspace and boost efficiency. With its standout features including a 18mm thick top, secure lockable drawers, and a robust metal frame for added durability and stability. This single pedestal three drawer desk is an ideal choice for those seeking a functional workspace that balances productivity with an attractive design.

## FEATURES & SPECIFICATIONS

- Pedestals can be fitted left or right handed
- Grey metal legs
- Fully Lockable
- 18mm Top

Codes: UDESK48-3 - W1200 x D730 x H726mm