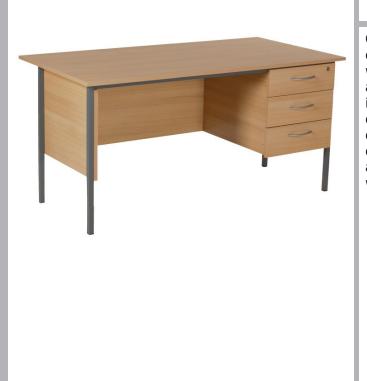

#### Single Pedestal Three Drawer Desk

#### CODE: UDESK60-3

Our Single Pedestal Three Drawer Desks are part of our Universal Range of office furniture, designed with practicality in mind to enhance your workspace and boost efficiency. With its standout features including a 18mm thick top, secure lockable drawers, and a robust metal frame for added durability and stability. This single pedestal three drawer desk is an ideal choice for those seeking a functional workspace that balances productivity with an attractive design.

## FEATURES & SPECIFICATIONS

- Pedestals can be fitted left or right handed
- Grey metal legs
- Fully Lockable
- 18mm Top

Codes:

UDESK60-3 - W1500 x D730 x H726mm