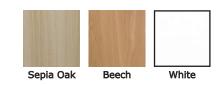

## FEATURES & SPECIFICATIONS

- Pedestals can be fitted left or right handed
- Grey metal legs
- Fully Lockable
- 18mm Top

Codes:

UDESK60-3 - W1500 x D730 x H726mm