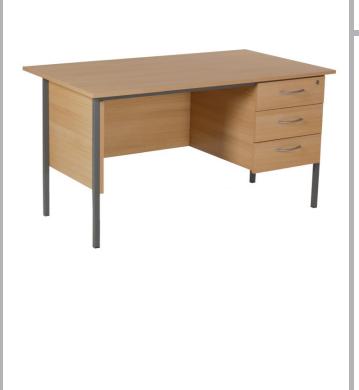

#### Single Pedestal Three Drawer Desk

#### CODE: UDESK48-3

Our Single Pedestal Three Drawer Desks are part of our Universal Range of office furniture, designed with practicality in mind to enhance your workspace and boost efficiency. With its standout features including a 18mm thick top, secure lockable drawers, and a robust metal frame for added durability and stability. This single pedestal three drawer desk is an ideal choice for those seeking a functional workspace that balances productivity with an attractive design.

## FEATURES & SPECIFICATIONS

- Pedestals can be fitted left or right handed
- Grey metal legs
- Fully Lockable
- 18mm Top

Codes: UDESK48-3 - W1200 x D730 x H726mm