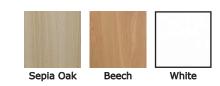

## FEATURES & SPECIFICATIONS

- Pedestals can be fitted left or right handed
- Grey metal legs
- Fully Lockable
- 18mm Top

Codes: UDESK48-3 - W1200 x D730 x H726mm