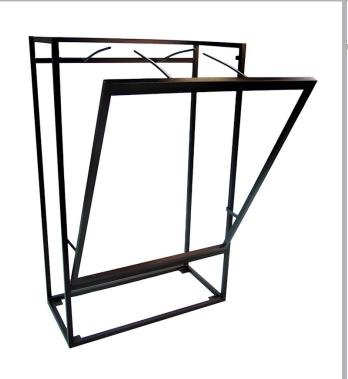

# Skeleton Plan Filing Frame

CODE: SK-PFF-A0

Introducing the A0 4 Prong Plan File, the perfect storage solution for those seeking high-capacity drawing storage. Designed with solid steel construction and finished in light grey or white. this vertical plan file is ideal for use in drawing offices, site cabins, and archive storage. This vertical plan file is an excellent way to keep your drawings organized and easily accessible, while also protecting them from damage or loss. Whether you're looking to streamline your workspace or need to archive your drawings for future reference, the A0 4 Prong Plan File is the perfect choice for all your drawing storage needs.

### FEATURES & SPECIFICATIONS

- High Capacity Drawing Storage
- Paper Size A0
- 4 Pronas
- 800 sheet capacity

| Width | Depth | Height | Size | Capacity   |
|-------|-------|--------|------|------------|
| 940mm | 450mm | 1460mm | A0   | 800 Sheets |

Finish: steel Warranty: 1yr Code: SK-PFF-A0