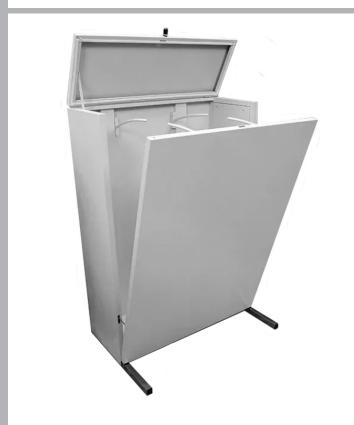

## Vertical Plan Filing Frame

CODE: BV-A0-4

Introducing the A0 4 Prong Plan File, the perfect storage solution for those seeking high-capacity drawing storage. Designed with solid steel construction and finished in light grey or white. this vertical plan file is ideal for use in drawing offices, site cabins, and archive storage. This vertical plan file is an excellent way to keep your drawings organized and easily accessible, while also protecting them from damage or loss. Whether you're looking to streamline your workspace or need to archive your drawings for future reference, the A0 4 Prong Plan File is the perfect choice for all your drawing storage needs.

### **FEATURES & SPECIFICATIONS**

- High Capacity Drawing Storage
- Paper Size A0
- 4 Pronas
- Anti-Tilt mechanism installed in feet
- 1000 sheet capacity

| Width | Depth | Height | Size | Capacity    |
|-------|-------|--------|------|-------------|
| 930mm | 425mm | 1380mm | Α0   | 1000 Sheets |

Finish: metal/epoxy coating

Warranty: 7yr Code: BV-A0-4 your complete site office solution...

design ▶ supply ▶ deliver ▶ install

► Head Office: Southern Depot Marsh Road | Lords Meadow Trading Estate | Crediton | Devon | EX17 1EU Sales: Tel: 01363 775411 | Email: sales@uosltd.co.uk