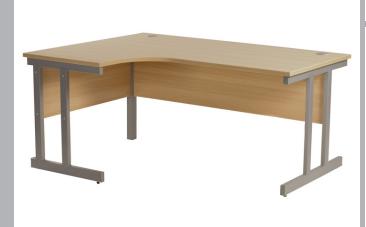

#### Cantilever Radial Workstation

CODE: LDRD1200-LH

Our Cantilever Radial Workstations are part of our Universal Range of office furniture, designed with practicality in mind to enhance your workspace and boost efficiency. With its standout features including a 18mm thick top, double portholes, and a robust metal frame with twin upright legs for added durability and stability. This cantilever radial workstation is an ideal choice for those seeking a functional workspace that balances productivity with an attractive design.

### FEATURES & SPECIFICATIONS

- Cable access ports included
- Twin upright silver cantilever legs
- 18mm top

LDRD1200-LH - W1200 x D1200 x D800 x H726 - Left Hand LDRD1200-RH - W1200 x D1200 x D800 x H726 - Right Hand