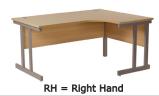

#### Cantilever Radial Workstation

CODE: LDRD1200-LH

Our Cantilever Radial Workstations are part of our Universal Range of office furniture, designed with practicality in mind to enhance your workspace and boost efficiency. With its standout features including a 18mm thick top, double portholes, and a robust metal frame with twin upright legs for added durability and stability. This cantilever radial workstation is an ideal choice for those seeking a functional workspace that balances productivity with an attractive design.

### FEATURES & SPECIFICATIONS

- Cable access ports included
- Twin upright silver cantilever legs
- 18mm top

LDRD1200-LH - W1200 x D1200 x D800 x H726 - Left Hand LDRD1200-RH - W1200 x D1200 x D800 x H726 - Right Hand