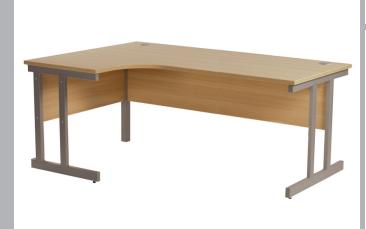

#### Cantilever Radial Workstation

CODE: LDRD1200-LH

Our Cantilever Radial Workstations are part of our Universal Range of office furniture, designed with practicality in mind to enhance your workspace and boost efficiency. With its standout features including a 18mm thick top, double portholes, and a robust metal frame with twin upright legs for added durability and stability. This cantilever radial workstation is an ideal choice for those seeking a functional workspace that balances productivity with an attractive design.

### FEATURES & SPECIFICATIONS

- Cable access ports included
- Twin upright silver cantilever legs
- 18mm top

LDRD1200-LH - W1200 x D1200 x D800 x H726 - Left Hand LDRD1200-RH - W1200 x D1200 x D800 x H726 - Right Hand