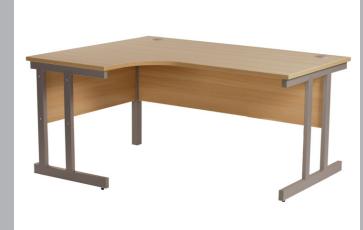

#### Cantilever Radial Workstation

CODE: LDRD1200-LH

Our Cantilever Radial Workstations are part of our Universal Range of office furniture, designed with practicality in mind to enhance your workspace and boost efficiency. With its standout features including a 18mm thick top, double portholes, and a robust metal frame with twin upright legs for added durability and stability. This cantilever radial workstation is an ideal choice for those seeking a functional workspace that balances productivity with an attractive design.

### FEATURES & SPECIFICATIONS

- Cable access ports included
- Twin upright silver cantilever legs
- 18mm top

LDRD1200-LH - W1200 x D1200 x D800 x H726 - Left Hand LDRD1200-RH - W1200 x D1200 x D800 x H726 - Right Hand