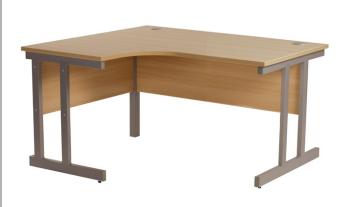

#### Cantilever Radial Workstation

CODE: LDRD1200-LH

Our Cantilever Radial Workstations are part of our Universal Range of office furniture, designed with practicality in mind to enhance your workspace and boost efficiency. With its standout features including a 18mm thick top, double portholes, and a robust metal frame with twin upright legs for added durability and stability. This cantilever radial workstation is an ideal choice for those seeking a functional workspace that balances productivity with an attractive design.

### FEATURES & SPECIFICATIONS

- Cable access ports included
- Twin upright silver cantilever legs
- 18mm top

LDRD1200-LH - W1200 x D1200 x D800 x H726 - Left Hand LDRD1200-RH - W1200 x D1200 x D800 x H726 - Right Hand