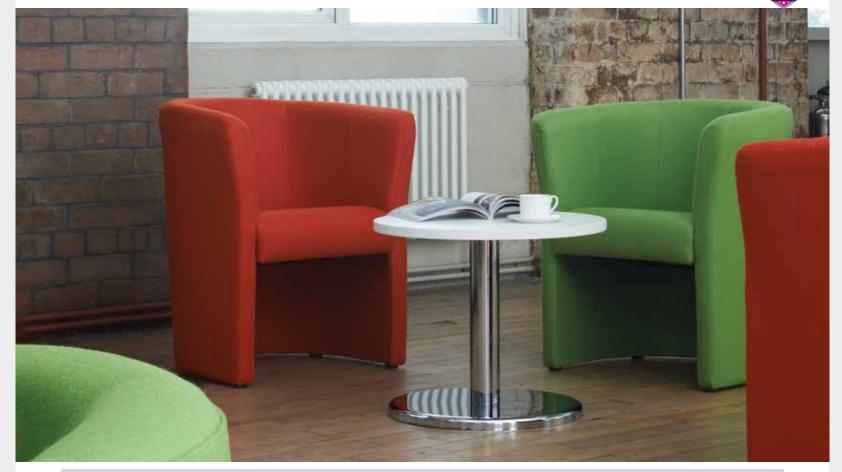

#### Celestra Fabric Tub Chair

Celestra reception chairs are ideal for providing a place to sit and wait for visitors before an appointment, offering clean, comfortable seating. The best luxury comes not only from quality material but also from an ergonomic design that supports the back, looks good and makes visitors feel welcome, making it extremely appropriate as reception area or office seating.

- Single tub chair with high arms
- · Multi-use compact design
- · Multitude of fabric and colour options available
- Ideal around a coffee table in a reception or waiting area