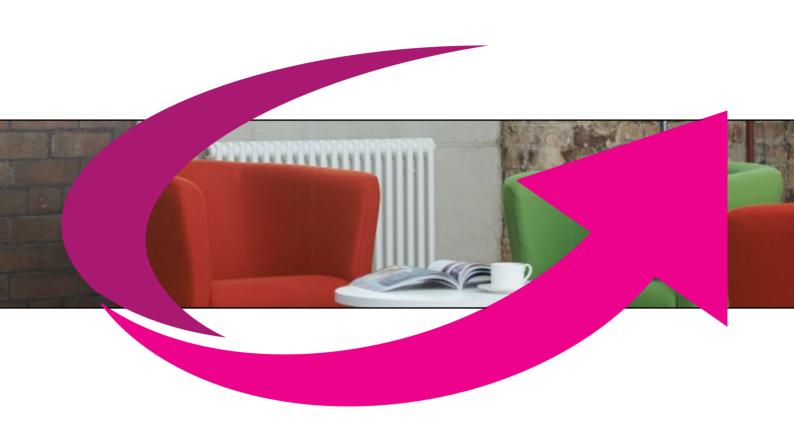

#### Celestra Fabric Tub Chair

Celestra reception chairs are ideal for providing a place to sit and wait for visitors before an appointment, offering clean, comfortable seating. The best luxury comes not only from quality material but also from an ergonomic design that supports the back, looks good and makes visitors feel welcome, making it extremely appropriate as reception area or office seating.

- Single tub chair with high arms
- · Multi-use compact design
- · Multitude of fabric and colour options available
- Ideal around a coffee table in a reception or waiting area