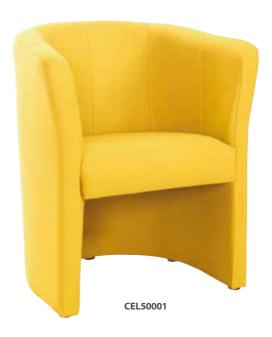

#### Celestra Fabric Tub Chair

Celestra reception chairs are ideal for providing a place to sit and wait for visitors before an appointment, offering clean, comfortable seating. The best luxury comes not only from quality material but also from an ergonomic design that supports the back, looks good and makes visitors feel welcome, making it extremely appropriate as reception area or office seating.

- Single tub chair with high arms
- · Multi-use compact design
- · Multitude of fabric and colour options available
- Ideal around a coffee table in a reception or waiting area

#### Pricing

 Code
 A
 B
 C
 D
 E

 CEL50001
 Single chair

#### **Fabric**

|          | Overall | Overall | Overall | Seat   | Seat  | Seat  |
|----------|---------|---------|---------|--------|-------|-------|
| Code     | depth   | width   | height  | height | depth | width |
| CEL50001 | 700     | 650     | 850     | 470    | 500   | 470   |