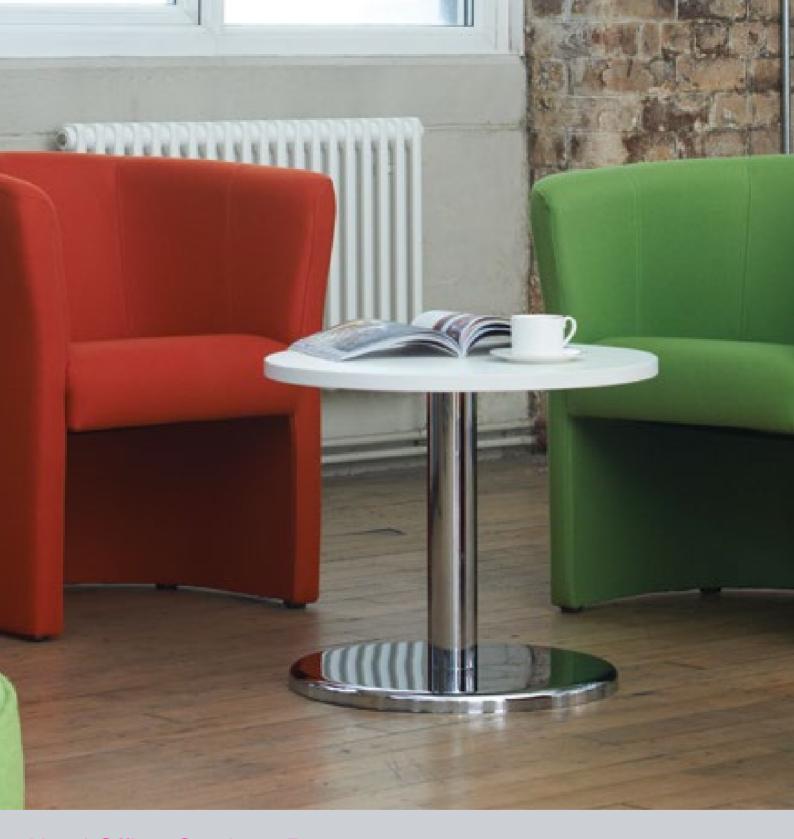

#### Celestra Fabric Tub Chair

Celestra reception chairs are ideal for providing a place to sit and wait for visitors before an appointment, offering clean, comfortable seating. The best luxury comes not only from quality material but also from an ergonomic design that supports the back, looks good and makes visitors feel welcome, making it extremely appropriate as reception area or office seating.

- Single tub chair with high arms
- · Multi-use compact design
- · Multitude of fabric and colour options available
- Ideal around a coffee table in a reception or waiting area