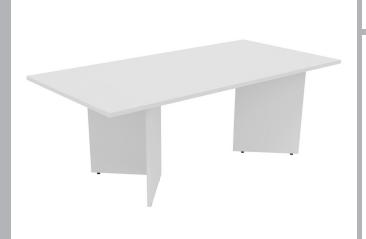

# PRODUCT DATA SHEET

Platinum Range Conference Table with Shaped Modesty Panel & Legs

CODE: BTDS2010

Transform your meeting space with our Platinum Conference Tables available with Shaped Modesty Panel and Panel end Legs. Expertly designed for both style and functionality, this range offers exceptional quality at unbeatable value. Upgrade your working environment, improve productivity and make a lasting impression with our range of Platinum conference tables.

# FEATURES & SPECIFICATIONS

- Seats 6 persons
- Shaped modesty panel
- Shaped panel end legs
- 25mm Top

#### Codes

BTDS2010 - Shaped Modesty Panel & Legs - W2000 x D1000 x H720mm - 25mm Top

Sepia Oak

wnite