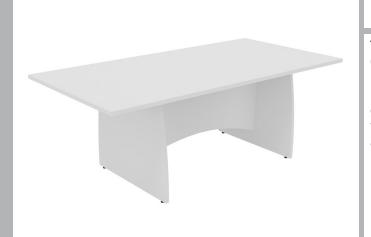

# PRODUCT DATA SHEET

Platinum Range Conference Table with Straight Modesty Panel & Legs

CODE: BTD2010

Transform your meeting space with our Platinum Conference Tables available with Straight Modesty Panel and Panel end Legs. Expertly designed for both style and functionality, this range offers exceptional quality at unbeatable value. Upgrade your working environment, improve productivity and make a lasting impression with our range of Platinum conference tables.

## FEATURES & SPECIFICATIONS

- Seats 6 persons
- Straight modesty panel
- Straight panel end legs
- 25mm Top

#### Codes

BTD2010 - Straight Modesty Panel & Legs - W2000 x D1000 x H720mm - 25mm Top

your complete site office solution...

design ▶ supply ▶ deliver ▶ install

▶ Head Office: Southern Depot Marsh Road | Lords Meadow Trading Estate | Crediton | Devon | EX17 1EU Sales: Tel: 01363 775411 | Email: sales@uosltd.co.uk