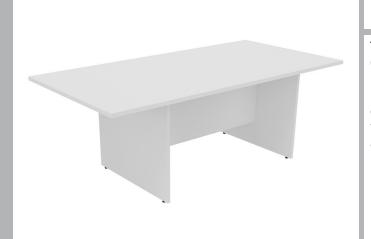

# PRODUCT DATA SHEET

Platinum Range Conference Table with Straight Modesty Panel & Legs

CODE: BTD2010

Transform your meeting space with our Platinum Conference Tables available with Straight Modesty Panel and Panel end Legs. Expertly designed for both style and functionality, this range offers exceptional quality at unbeatable value. Upgrade your working environment, improve productivity and make a lasting impression with our range of Platinum conference tables.

## FEATURES & SPECIFICATIONS

- Seats 6 persons
- Straight modesty panel
- Straight panel end legs
- 25mm Top

#### Codes

BTD2010 - Straight Modesty Panel & Legs - W2000 x D1000 x H720mm - 25mm Top

your complete site office solution...

design ▶ supply ▶ deliver ▶ install

▶ Head Office: Southern Depot Marsh Road | Lords Meadow Trading Estate | Crediton | Devon | EX17 1EU Sales: Tel: 01363 775411 | Email: sales@uosltd.co.uk