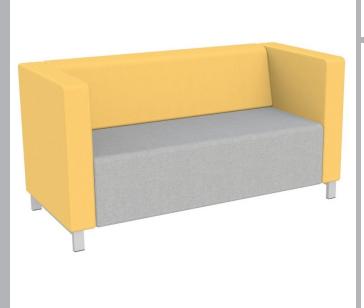

## Piano Modular Seating System

CODE: PN2A

The versatile Piano modular seating system for public areas utilises solid beech wood frames and sprung seats for comfort and durability. The numerous components of the range can be used to create an infinite variety of configurations. Tables are available with beech or walnut laminate tops. Most of the seating units can be fitted with a power module that has a 13 amp socket and twin USB fast charging outputs making this a great solution for breakspaces, reception areas and relaxed meeting environments.

## **FEATURES & SPECIFICATIONS**

- Optional non standard colour to legs
- Sprung seat Deep cushioned seat
- Modular seating
- Structurally guaranteed for 5 years

| Over All Height | Over All Width | Over All Depth | Seat Height | Seat Width | Seat Depth | Back Height | Back Width |
|-----------------|----------------|----------------|-------------|------------|------------|-------------|------------|
| 810mm           | 1600mm         | 715mm          | 450mm       | 1340mm     | 500mm      | 360mm       | 1340mm     |