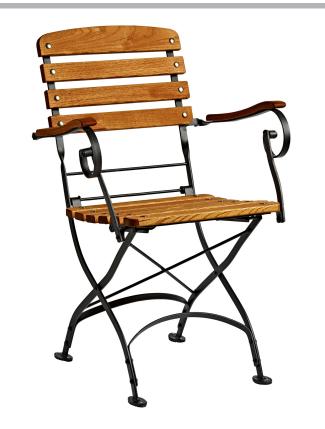

#### Arch Folding Side Chair

#### CODE: ZA.124C

The Arch Folding Side Chair is a firm favourite among cafe, bistro, pubs and garden centre owners for its classic looks and ease of use. Featuring eye-catching Robinia wood slats and a sturdy construction with its wrought iron frame. The Arch Folding Side Chair is extremely sturdy and will fold flat for easy storage, perfect for any customer-facing area looking to add a touch of character and style.

### FEATURES & SPECIFICATIONS

- Robinia wood slats
- Wrought iron
- Folds flat for easy storage
- None stackable

| Over All Height | Over All Width | Over All |
|-----------------|----------------|----------|
| 890mm           | 540mm          | 580mm    |

All Depth Seat Height

430mm

Back Height

Finish: robinia wood/iron frame Warranty: 1yr Code: ZA.124C - with arms ZA.123C - without arms ZA.7147CU - outdoor cushion