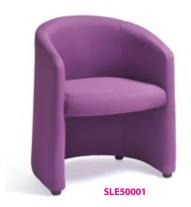

#### Pricing

 Made to order

 Code
 A
 B
 C
 D
 E

 SLE50001
 Single chair

 SLE50002
 Two seater

#### **Dimensions**

| ••••••••••••••••••••••• |         |         |       |        |        |       |       |
|-------------------------|---------|---------|-------|--------|--------|-------|-------|
|                         | Overall | Overall | Back  | Back   | Seat   | Seat  | Seat  |
| Code                    | depth   | width   | width | height | height | depth | width |
| SLE50001                | 580     | 620     | 630   | 330    | 430    | 500   | 500   |
| SLE50002                | 600     | 1225    | 1000  | 330    | 430    | 540   | 1120  |