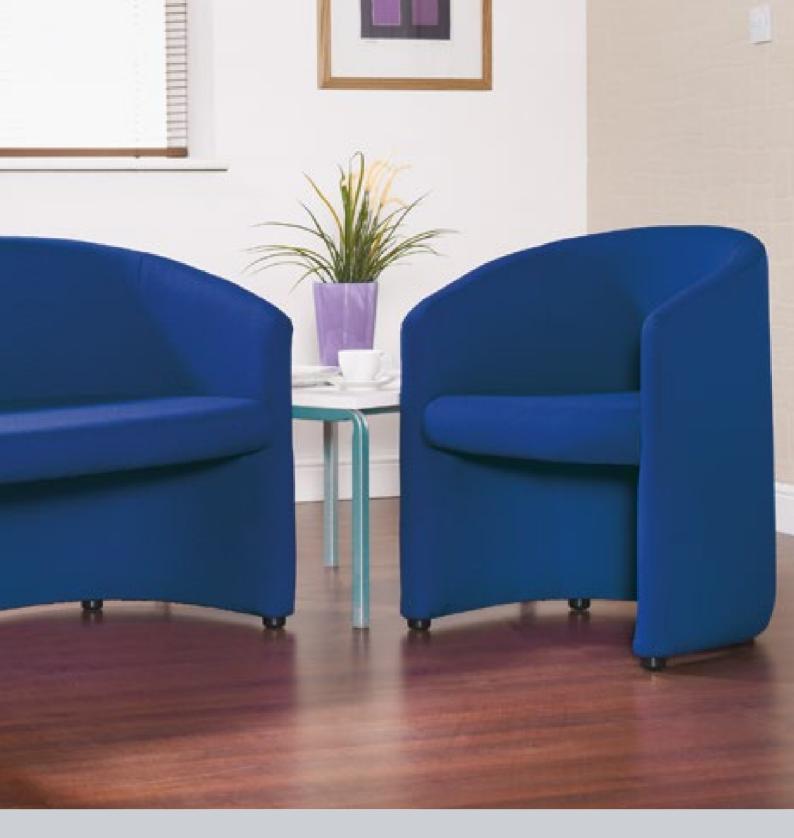

# Slender Seating

supply beliver install

Slender is a clean, attractive soft seating solution that can add to the welcoming atmosphere of any reception area, allowing visitors to feel at ease while they wait. The conveniently sized one and two seater tub chairs are fully upholstered and available in different colour and fabric options to match any existing office colour scheme.

#### Slender fabric reception seating

- Available in 1 and 2 seater combinations
- Multitude of fabric and colour options available
- Curved, contoured backs for enhanced comfort
- · Matching feet options to glide across the floor