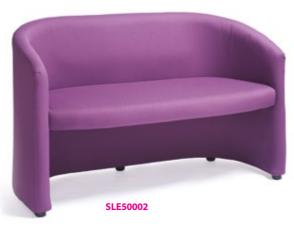

#### Pricing

 Made to order

 Code
 A
 B
 C
 D
 E

 SLE50001
 Single chair

 SLE50002
 Two seater

#### **Dimensions**

| ••••••••••••••••••••••• |         |         |       |        |        |       |       |
|-------------------------|---------|---------|-------|--------|--------|-------|-------|
|                         | Overall | Overall | Back  | Back   | Seat   | Seat  | Seat  |
| Code                    | depth   | width   | width | height | height | depth | width |
| SLE50001                | 580     | 620     | 630   | 330    | 430    | 500   | 500   |
| SLE50002                | 600     | 1225    | 1000  | 330    | 430    | 540   | 1120  |