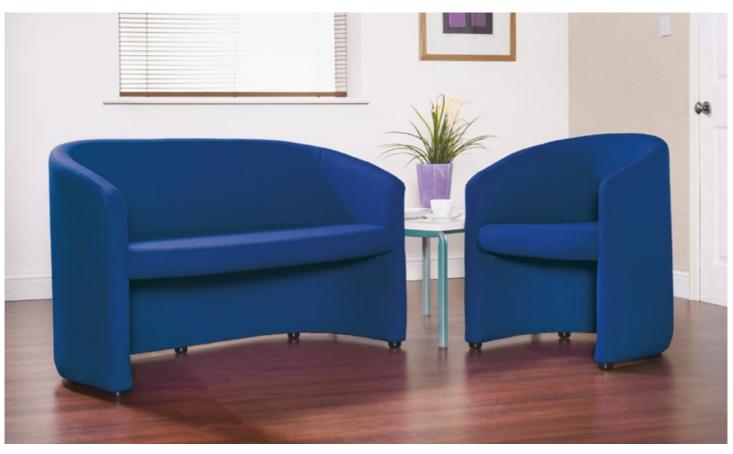

# Slender Seating

supply beliver install

Slender is a clean, attractive soft seating solution that can add to the welcoming atmosphere of any reception area, allowing visitors to feel at ease while they wait. The conveniently sized one and two seater tub chairs are fully upholstered and available in different colour and fabric options to match any existing office colour scheme.

#### Slender fabric reception seating

- Available in 1 and 2 seater combinations
- Multitude of fabric and colour options available
- Curved, contoured backs for enhanced comfort
- · Matching feet options to glide across the floor