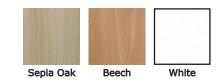

### FEATURES & SPECIFICATIONS

- Adjustable Feet
- Fixed Shelf
- 18mm Top
- Fully Lockable

ST076 - W600 x D340 x H726mm ST07 - W800 x D340 x H726mm