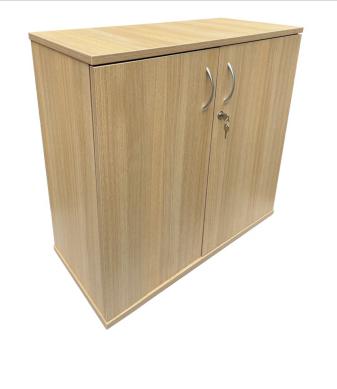

#### Desk High Cupboards

#### CODE: ST076

Maximise your workspace storage with our Desk High Cupboard – a practical solution designed to seamlessly extend your work surface while providing a secure and easily accessible storage area. Constructed from durable 18mm materials, this unit features a fixed internal shelf for organised storage and adjustable feet to ensure stability on uneven floors. Fully lockable for added security, it's ideal for keeping documents, stationery or personal items safe and close at hand. Perfect for offices, home workspaces or educational settings, the Desk High Cupboard offers both functionality and a tidy, professional finish.

### FEATURES & SPECIFICATIONS

- Adjustable Feet
- Fixed Shelf
- 18mm Top
- Fully Lockable

ST076 - W600 x D340 x H726mm ST07 - W800 x D340 x H726mm