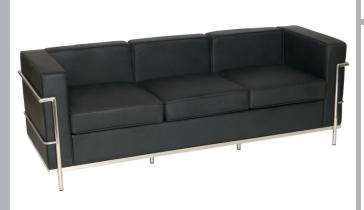

## Korby Reception Range

CODE: SJ0093

Introducing the Korby Reception Range, featuring a timeless classic faux leather design complemented by a sleek chrome tubular frame, bringing a touch of sophistication to any reception or waiting area. The Korby range is available in three, two or single-seat options in black faux leather, with a sturdy chrome tubular frame, a solid underframe with support legs, and scratch-resistant feet for added durability.

## **FEATURES & SPECIFICATIONS**

- Timeless classic design
- Black faux leather throughout
- Chrome tubular frame
- Solid underframe with support legs
- Scratch resistant feet

Over All Height

Over All Width

Finish: black faux leather

Warranty: 2yr Code: SJ0093