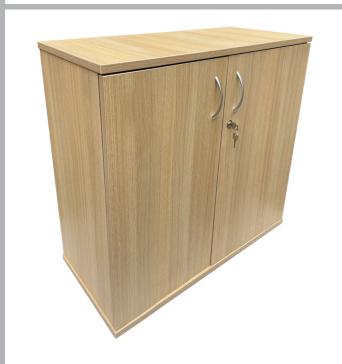

## Desk High Cupboards

CODE: BTDDHCUP800

Maximise your workspace storage with our Desk High Cupboard - a practical solution designed to seamlessly extend your work surface while providing a secure and easily accessible storage area. Constructed from durable 18mm materials, this unit features a fixed internal shelf for organised storage and adjustable feet to ensure stability on uneven floors. Fully lockable for added security, it's ideal for keeping documents, stationery or personal items safe and close at hand. Perfect for offices, home workspaces or educational settings, the Desk High Cupboard offers both functionality and a tidy, professional finish.

## FEATURES & SPECIFICATIONS

- Adjustable Feet
- Fixed Shelf
- 18mm Top
- Fully Lockable

BTDDHCUP600 - W600 x D340 x H726mm BTDDHCUP800 - W800 x D340 x H726mm

Sepia Oak