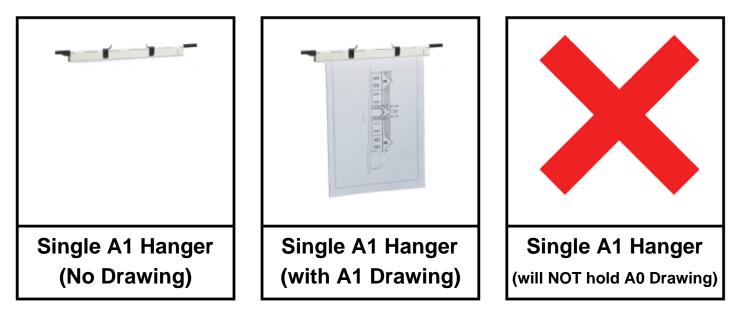

EA1 - A1 size - Portrait paper A1 - Landscape paper A2 - Clamping length 658mm - Overall length 777mm Clamping height 38mm - Overall height 63mm - Capacity (paper)\* 100 - Weight (empty) 0.7kg

Last Updated 12.03.2020