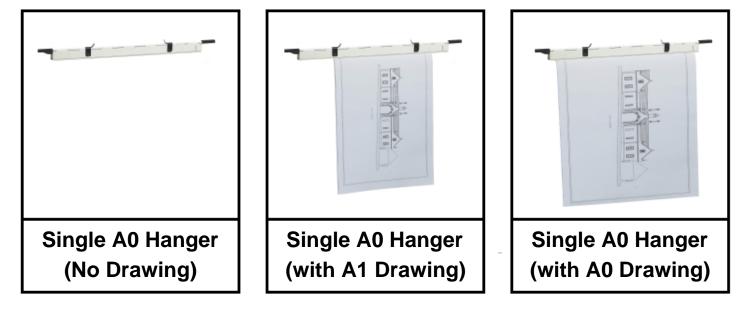

## **Economy Drawing Hanger**

EA0 - A0 size - Portrait paper A0 - Landscape paper A1 - Clamping length 850mm - Overall length 970mm Clamping height 38mm - Overall height 63mm - Capacity (paper)\* 100 - Weight (empty) 0.8kg