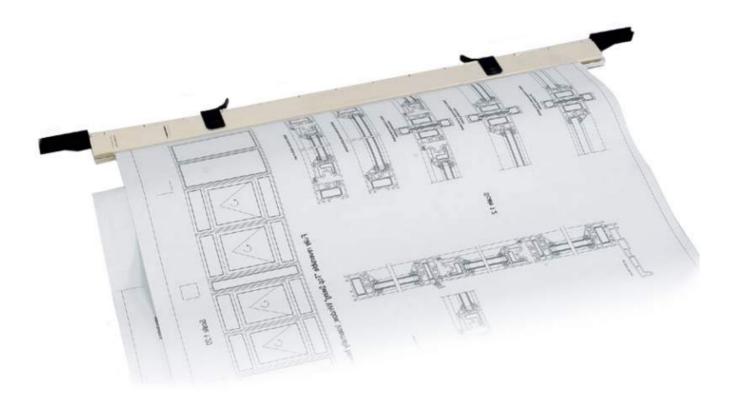

## **Economy Drawing Hanger**

EA0 - A0 size - Portrait paper A0 - Landscape paper A1 - Clamping length 850mm - Overall length 970mm Clamping height 38mm - Overall height 63mm - Capacity (paper)\* 100 - Weight (empty) 0.8kg